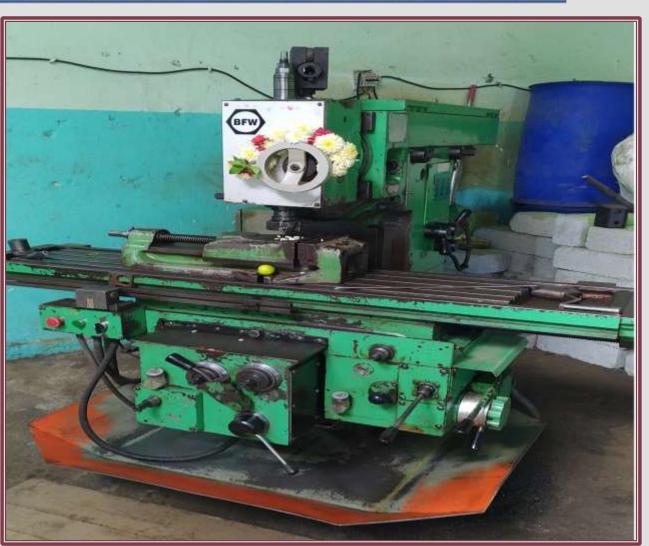

erstanding and delivering according to customer needs keeping highest quality standards in mind.

### **PRODUCTS & SERVICES**

- Designing
- Automotive Part manufacturing
- > Mould and Press tool manufacturing & maintenance
- Jigs & Fixture manufacturing
- > Stainless steel & MS fabrication
- > SPM's design and manufacturing
- > Turning and Milling works

### \* MANUFACTURING

#### >PART MANUFACTURING













#### >FIXTURE MANUFACTURING





#### > JIGS MANUFACTURING



#### **\* DESIGNING**





#### > FABRICATION WORK





### **MACHINES**

### 1.LATHE (GEAR HEAD)

### **PSG A124**

BED SIZE- 1.5MTR

MAX DIA -300MM

SPINDLE BORE-50MM



### **2.DRO MILLING**

### **DRO MILLING**

**TABLE SIZE- 1000X300** 



#### 3.CONVENTIONAL MILLING MACHINE

### **VMC-BFW**

TABLE SIZE- 800X350



### 4.SURFACE GRINDING MACHINE

### PRAGA.

TABLE SIZE- 150X450



### **5.CNC MILLING MACHINE**

## VMC-RX10.

TABLE SIZE- 800X500

RPM-6000

MAX LOAD -400KG



#### **6.WELDING AND CUTTING MACHINE**



### **OUR MACHINE SHOP**



#### **OUR MAJOR CUSTOMERS**

















### **CONTACT US**

Address: Industrial shed no 168/47. sy no 124/1,

Kachanayakanahalli, Bommasandra indl area, Anekal taluk,

Bangalore - 562106

**Mobile:** +91 9686418110

E mail: srmachinetools2020@gmail.com

**GSTIN**: 29DCEPR0474N1ZY