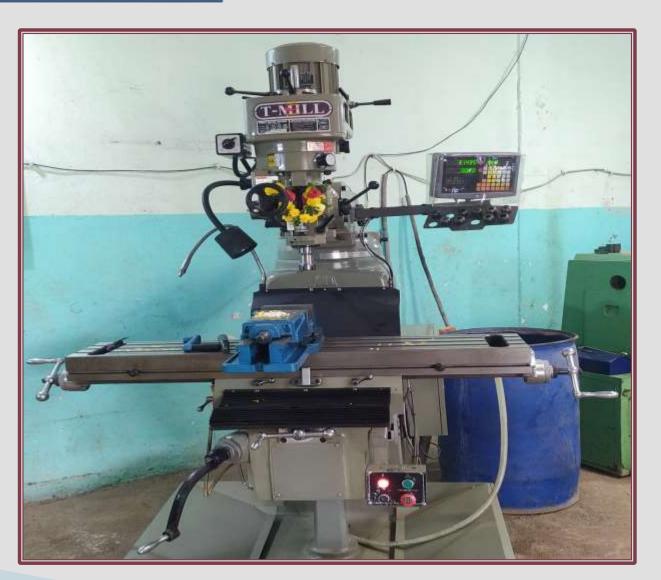

sophy in SR MACHINE TOOLS is "Customer First" and we take immense care in understanding and delivering according to customer needs keeping highest quality standards in mind.

### **PRODUCTS & SERVICES**

- Designing
- Automotive Part manufacturing
- > Mould and Press tool manufacturing & maintenance
- Jigs & Fixture manufacturing
- > Stainless steel & MS fabrication
- > SPM's design and manufacturing
- > Turning and Milling works

### \* MANUFACTURING

#### >PART MANUFACTURING













#### >FIXTURE MANUFACTURING





#### > JIGS MANUFACTURING



#### **\* DESIGNING**





#### > FABRICATION WORK





### **MACHINES**

### 1.LATHE (GEAR HEAD)

### **PSG A124**

BED SIZE- 1.5MTR

MAX DIA -300MM

SPINDLE BORE-50MM



### **2.DRO MILLING**

### **DRO MILLING**

**TABLE SIZE- 1000X300** 



#### 3.CONVENTIONAL MILLING MACHINE

### **VMC-BFW**

TABLE SIZE- 800X350



### 4.SURFACE GRINDING MACHINE

### PRAGA.

TABLE SIZE- 150X450



### **5.CNC MILLING MACHINE**

## VMC-RX10.

TABLE SIZE- 800X500

RPM-6000

MAX LOAD -400KG



#### **6.WELDING AND CUTTING MACHINE**



### **OUR MACHINE SHOP**



#### **OUR MAJOR CUSTOMERS**

















### **CONTACT US**

Address: Industrial shed no 168/47. sy no 124/1,

Kachanayakanahalli, Bommasandra indl area, Anekal taluk,

Bangalore - 562106

**Mobile:** +91 9686418110

E mail: srmachinetools2020@gmail.com

**GSTIN**: 29DCEPR0474N1ZY