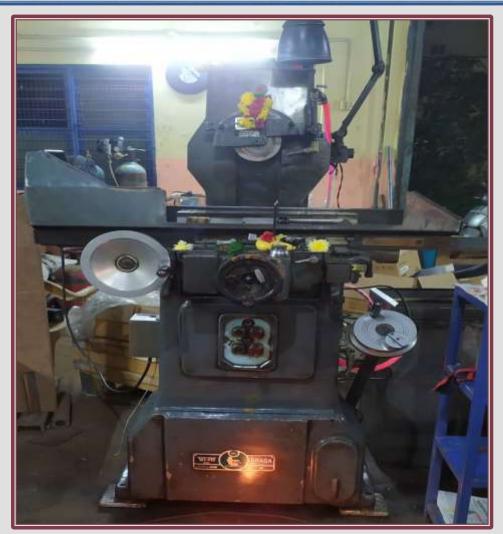

st quality standards in mind.

### **PRODUCTS & SERVICES**

- Designing
- Automotive Part manufacturing
- > Mould and Press tool manufacturing & maintenance
- Jigs & Fixture manufacturing
- > Stainless steel & MS fabrication
- > SPM's design and manufacturing
- > Turning and Milling works

### \* MANUFACTURING

#### >PART MANUFACTURING













#### >FIXTURE MANUFACTURING





#### > JIGS MANUFACTURING



#### **\* DESIGNING**





#### > FABRICATION WORK





### **MACHINES**

### 1.LATHE (GEAR HEAD)

### **PSG A124**

BED SIZE- 1.5MTR

MAX DIA -300MM

SPINDLE BORE-50MM



### **2.DRO MILLING**

### **DRO MILLING**

**TABLE SIZE- 1000X300** 



#### 3.CONVENTIONAL MILLING MACHINE

### **VMC-BFW**

TABLE SIZE- 800X350



### 4.SURFACE GRINDING MACHINE

### PRAGA.

TABLE SIZE- 150X450



### **5.CNC MILLING MACHINE**

## VMC-RX10.

TABLE SIZE- 800X500

RPM-6000

MAX LOAD -400KG



#### **6.WELDING AND CUTTING MACHINE**



### **OUR MACHINE SHOP**



#### **OUR MAJOR CUSTOMERS**

















### **CONTACT US**

Address: Industrial shed no 168/47. sy no 124/1,

Kachanayakanahalli, Bommasandra indl area, Anekal taluk,

Bangalore - 562106

**Mobile:** +91 9686418110

E mail: srmachinetools2020@gmail.com

**GSTIN**: 29DCEPR0474N1ZY