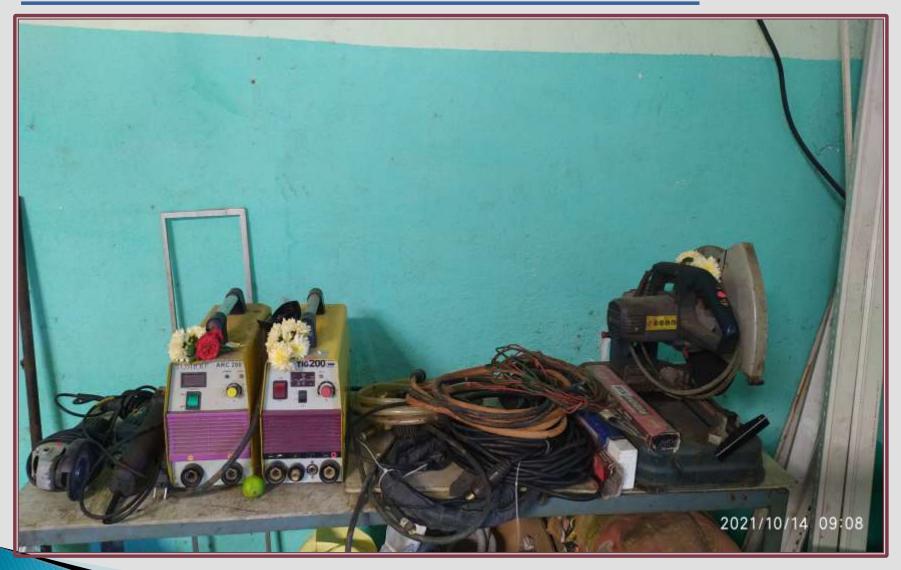

uring & maintenance
- Jigs & Fixture manufacturing
- > Stainless steel & MS fabrication
- > SPM's design and manufacturing
- > Turning and Milling works

### \* MANUFACTURING

#### >PART MANUFACTURING













#### >FIXTURE MANUFACTURING





#### > JIGS MANUFACTURING



#### **\* DESIGNING**





#### > FABRICATION WORK





### **MACHINES**

### 1.LATHE (GEAR HEAD)

### **PSG A124**

BED SIZE- 1.5MTR

MAX DIA -300MM

SPINDLE BORE-50MM



### **2.DRO MILLING**

### **DRO MILLING**

**TABLE SIZE- 1000X300** 



#### 3.CONVENTIONAL MILLING MACHINE

### **VMC-BFW**

TABLE SIZE- 800X350



### 4.SURFACE GRINDING MACHINE

### PRAGA.

TABLE SIZE- 150X450



### **5.CNC MILLING MACHINE**

## VMC-RX10.

TABLE SIZE- 800X500

RPM-6000

MAX LOAD -400KG



#### **6.WELDING AND CUTTING MACHINE**



### **OUR MACHINE SHOP**



#### **OUR MAJOR CUSTOMERS**

















### **CONTACT US**

Address: Industrial shed no 168/47. sy no 124/1,

Kachanayakanahalli, Bommasandra indl area, Anekal taluk,

Bangalore - 562106

**Mobile:** +91 9686418110

E mail: srmachinetools2020@gmail.com

**GSTIN**: 29DCEPR0474N1ZY