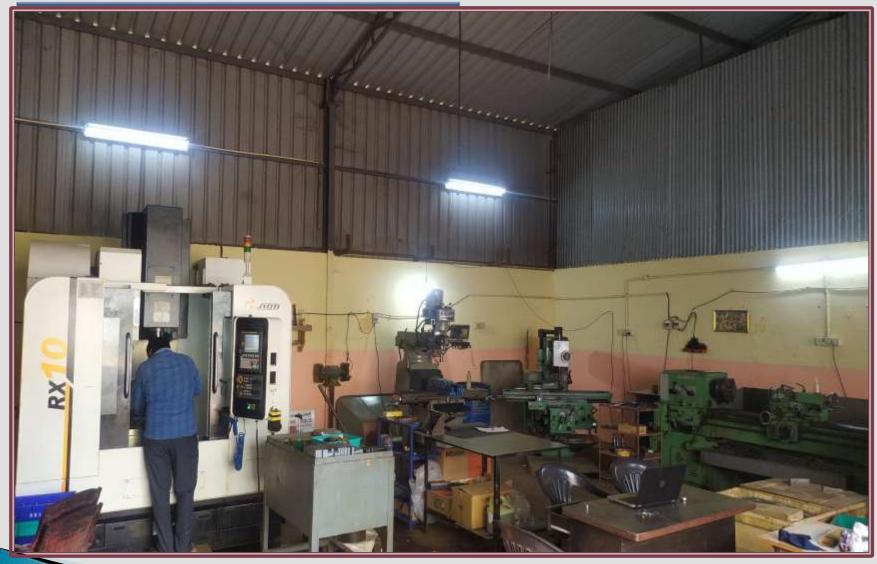

Fixture manufacturing
- > Stainless steel & MS fabrication
- > SPM's design and manufacturing
- > Turning and Milling works

### \* MANUFACTURING

#### >PART MANUFACTURING













#### >FIXTURE MANUFACTURING





#### > JIGS MANUFACTURING



#### **\* DESIGNING**





#### > FABRICATION WORK





### **MACHINES**

### 1.LATHE (GEAR HEAD)

### **PSG A124**

BED SIZE- 1.5MTR

MAX DIA -300MM

SPINDLE BORE-50MM



### **2.DRO MILLING**

### **DRO MILLING**

**TABLE SIZE- 1000X300** 



#### 3.CONVENTIONAL MILLING MACHINE

### **VMC-BFW**

TABLE SIZE- 800X350



### 4.SURFACE GRINDING MACHINE

### PRAGA.

TABLE SIZE- 150X450



### **5.CNC MILLING MACHINE**

## VMC-RX10.

TABLE SIZE- 800X500

RPM-6000

MAX LOAD -400KG



#### **6.WELDING AND CUTTING MACHINE**



### **OUR MACHINE SHOP**



#### **OUR MAJOR CUSTOMERS**

















### **CONTACT US**

Address: Industrial shed no 168/47. sy no 124/1,

Kachanayakanahalli, Bommasandra indl area, Anekal taluk,

Bangalore - 562106

**Mobile:** +91 9686418110

E mail: srmachinetools2020@gmail.com

**GSTIN**: 29DCEPR0474N1ZY