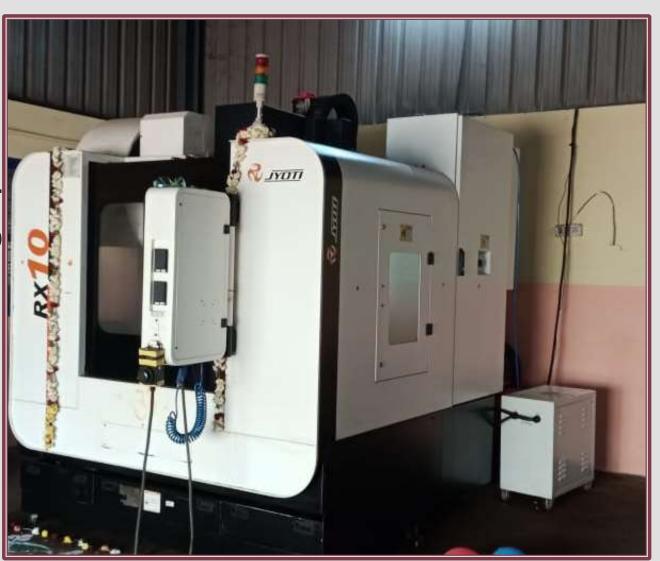

### **5.CNC MILLING MACHINE**

## VMC-RX10.

TABLE SIZE- 800X500

RPM-6000

MAX LOAD -400KG