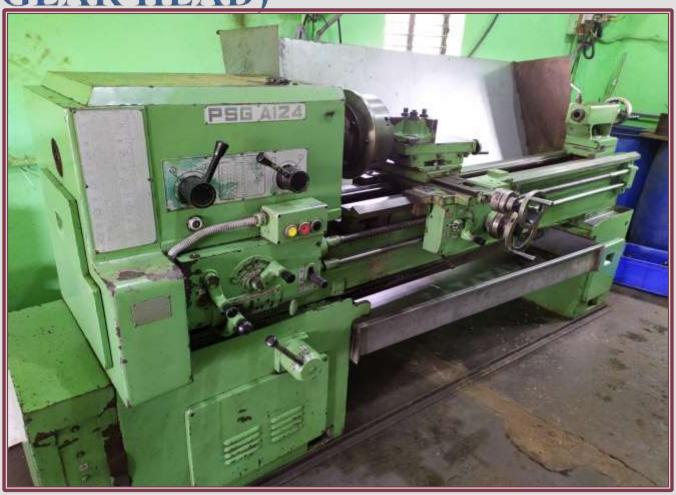

### 1.LATHE (GEAR HEAD)

### **PSG A124**

BED SIZE- 1.5MTR

MAX DIA -300MM

SPINDLE BORE-50MM